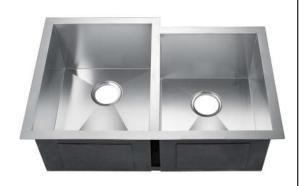

## 32" GIBSON DOUBLE BOWL UNDERMOUNT SINK

Cat. No KSSDB2570-SS

W: 31-<sup>1</sup>/<sub>4</sub>"

D: 20-½"

H: 10"

\*Please do NOT cut hole without template or actual product.

## **Features:**

- ► Solid 16 gauge, 304 grade metal construction
- ► Zero radius corners
- ► Easy maintenance with matte finish
- ► Mounting clips and template included
- ► Insulated for sound reduction
- ▶ Pads on all sides and bottom of sink
- ► Rim width is 1-1/8"
- ► Accommodates 3-1/2" drain
- ► 60/40 offset
- ► Wire grid available to purchase separately, KSSDB2570-WIRE