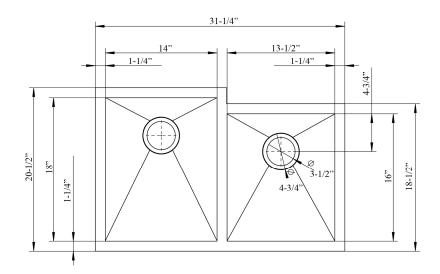

## 32" GIBSON DOUBLE BOWL UNDERMOUNT SINK

Cat. No KSSDB2570-SS

W: 31-<sup>1</sup>/<sub>4</sub>"

D: 20-½"

H: 10"

\*Please do NOT cut hole without template or actual product.

## **Interior Dimensions:**

Large

Basin Interior: 14" W x 18" D

Basin Depth: 9-1/2"

**Small** 

Basin Interior: 13-1/2" W x 16" D

Basin Depth: 9-1/2"

## **Features:**

- ► Solid 16 gauge, 304 grade metal construction
- ► Zero radius corners
- ► Easy maintenance with matte finish
- ► Mounting clips and template included
- ► Insulated for sound reduction
- ▶ Pads on all sides and bottom of sink
- ► Rim width is 1-1/8"
- ► Accommodates 3-1/2" drain
- ► 60/40 offset
- ► Wire grid available to purchase separately, KSSDB2570-WIRE