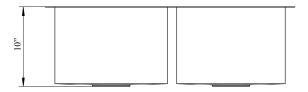

## 32" GIBSON DOUBLE BOWL UNDERMOUNT SINK

Cat. No KSSDB2570-SS

W: 31-<sup>1</sup>/<sub>4</sub>"

D: 20-½"

H: 10"

\*Please do NOT cut hole without template or actual product.

## **Interior Dimensions:**

Large

Basin Interior: 14" W x 18" D

Basin Depth: 9-1/2"

**Small** 

Basin Interior: 13-1/2" W x 16" D

Basin Depth: 9-1/2"